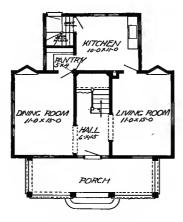

Size: Width, 35 feet; length, 31 feet, exclusive of porches

Blue prints consist of cellar and foundation plan; roof plan; first and second floor plans; front, rear, two side elevations; wall sections and all necessary interior details. Specifications consist of about twenty pages of typewritten matter.

Full and complete working plans and specifications of this house will be furnished for \$5.00. Cost of this house is from about \$2,500.00 to about \$2,800.00, according to the locality in which it is built.